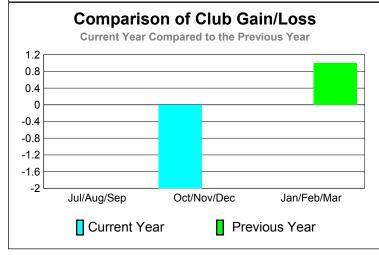

## CLUBS Club Results 2010-2011 New Actual Actual Gain/ Gain/ Club New Dropped Loss of Loss of

| Month       | New<br>Club<br><u>Goal</u> | Actual<br>New<br><u>Clubs</u> | Actual<br>Dropped<br><u>Clubs</u> | Gain/<br>Loss of<br><u>Clubs</u> | Gain/<br>Loss of<br><u>Clubs</u> |
|-------------|----------------------------|-------------------------------|-----------------------------------|----------------------------------|----------------------------------|
| Jul/Aug/Sep | 0                          | 0                             | 0                                 | 0                                | 0                                |
| Oct/Nov/Dec | 0                          | 0                             | -2                                | -2                               | 0                                |
| Jan/Feb/Mar | 0                          | 0                             | 0                                 | 0                                | 1                                |
| Totals      | 0                          | 0                             | -2                                | -2                               | 1                                |