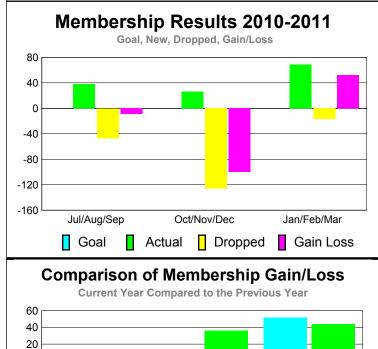

## YTD Status Quo Clubs 2010-2011

Status Quo Clubs Compared to Status Quo Members

6
4
2
0
-2
-4
-6

Jul/Aug/Sep Oct/Nov/Dec Jan/Feb/Mar

Status Quo Clubs Total Status Quo Members

| <u>MEMBERSHIP</u> |             |               |             |             |             |  |  |
|-------------------|-------------|---------------|-------------|-------------|-------------|--|--|
|                   | <u>N</u>    | <b>Member</b> | Membership  |             |             |  |  |
|                   |             | 201           | 2009-2010   |             |             |  |  |
|                   |             |               |             |             |             |  |  |
|                   | Net         | Actual        | Actual      | Gain/       | Gain/       |  |  |
|                   | Memb        | New           | Dropped     | Loss of     | Loss of     |  |  |
| Month             | <u>Goal</u> | <u>Memb</u>   | <u>Memb</u> | <u>Memb</u> | <u>Memb</u> |  |  |
| Jul/Aug/Sep       | 0           | 38            | -47         | -9          | -9          |  |  |
| Oct/Nov/Dec       | 0           | 26            | -126        | -100        | 36          |  |  |
| Jan/Feb/Mar       | 0           | 69            | -17         | 52          | 44          |  |  |
| Totals            | 0           | 133           | -190        | -57         | 71          |  |  |